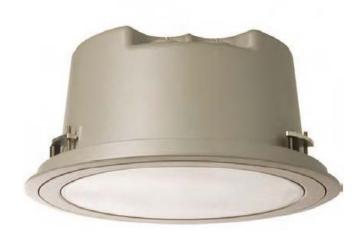

#### Description

Seal recessed Downlight LED: This cleverly designed fixture with seamless trim & concealed screws, offers this product the diversity of both indoor and or outdoor use. The body being made of marine grade die cast aluminium and having a high content of silicone with a UV stabilised hi impact polycarbonate diffuser makes it a great choice for coastal locations. Can also be slightly modified to create a vandal resistant product.

### **Specification**

Code LS0200-00-33ND4XX

Mounting Recessed

IP 66 IK 10

Light Source LED SLE

Input Voltage 240v 50Hz

Full Systems 33.4 w

Luminous Flux: Clear 3962 lm Frost 3859 lm