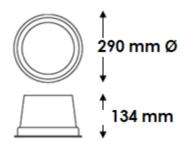

hoice for coastal locations. Can also be slightly modified to create a vandal resistant product.

### **Specification**

Code LS0200-00-33ND4XX

Mounting Recessed

IP 66 IK 10

Light Source LED SLE

Input Voltage 240v 50Hz

Full Systems 33.4 w

Luminous Flux: Clear 3962 lm Frost 3859 lm

CCT 4000k

(Optional: 3000K, Tunable white)

CRI >80

(Optional: CRI90)

Power Factor >0.9

Diffuser (X) PC Clear (C) or PC Frost (F)

ReflectorAluminium white reflective finishDriverRemote constant current non-dim

(Optional: DALI, Switch dim, DALI DT8)

Body Marine grade die-cast aluminium body,

locking ring and trim ring

Finish (X) Exterior grade polyester powdercoat

(1 White/ 2 Silver or 3 Black

Other colours upon request)

Dimensions (mm) 290( $\emptyset$ ) x 134 (H)

**Cut out (mm)** 273 Ø

##